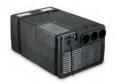

# 6 Operation

The under-bench air conditioner can be operated via the remote control.

Proceed as shown:

- Switching the under-bench air conditioner on and to standby: fig. 1, page 3
- Selecting the air conditioning mode: fig. 2, page 3
- Setting the blower speed manually: fig. 3, page 4
- Setting the temperature: fig. 4 , page 4
- Setting the switch-on timer: fig. 5, page 5
- Setting the switch-off timer: fig. 6, page 5
- Setting the switch-on and switch-off timer at the same time: fig. 7, page 6
- Canceling timer settings: fig. 8, page 6
- Activating the sleep function: fig. 9, page 7