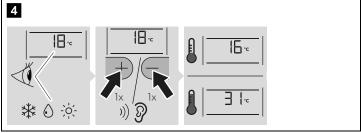

# 6 Operation

The under-bench air conditioner can be operated via the remote control.

Proceed as shown:

- Switching the under-bench air conditioner on and to standby: fig. 1, page 3
- Selecting the air conditioning mode: fig. 2, page 3
- Setting the blower speed manually: fig. 3, page 4
- Setting the temperature: fig. 4 , page 4
- Setting the switch-on timer: fig. 5, page 5
- Setting the switch-off timer: fig. 6, page 5
- Setting the switch-on and switch-off timer at the same time: fig. 7, page 6
- Canceling timer settings: fig. 8, page 6
- Activating the sleep function: fig. 9, page 7