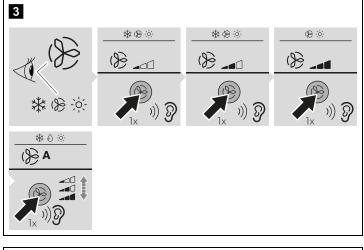

# 4 Blower speed settings

In all air conditioning modes, except for the "Automatic" mode, the blower speed can be selected manually.

| Display<br>message | Explanation                                                                                                          |
|--------------------|----------------------------------------------------------------------------------------------------------------------|
|                    | Low blower level                                                                                                     |
| ()                 | Medium blower level                                                                                                  |
|                    | High blowing level <b>not</b> available in the "Cooling" ( 🔆 ) mode                                                  |
| ( <b>}</b> ) A     | Automatic mode<br>only available in the "Cooling" ( 禁 ) mode, "Heating" ( 读 ) mode and<br>"Dehumidifying" ( & ) mode |

# 6 Operation

The under-bench air conditioner can be operated via the remote control.

Proceed as shown:

- Switching the under-bench air conditioner on and to standby: fig. 1, page 3
- Selecting the air conditioning mode: fig. 2, page 3
- Setting the blower speed manually: fig. 3, page 4
- Setting the temperature: fig. 4 , page 4
- Setting the switch-on timer: fig. 5, page 5
- Setting the switch-off timer: fig. 6, page 5
- Setting the switch-on and switch-off timer at the same time: fig. 7, page 6
- Canceling timer settings: fig. 8, page 6
- Activating the sleep function: fig. 9, page 7