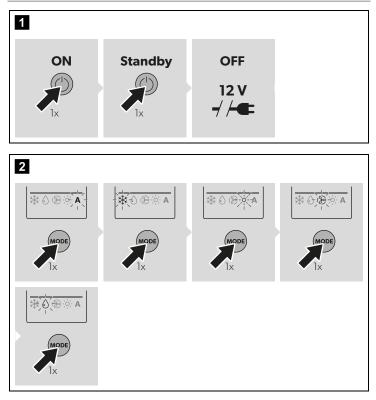

### 3 Air conditioning modes

The under-bench air conditioner has the following air conditioning modes:

| Air conditioning mode | Displayed<br>symbol | Description                                                                                                                                                                                                                                                                                                              |
|-----------------------|---------------------|--------------------------------------------------------------------------------------------------------------------------------------------------------------------------------------------------------------------------------------------------------------------------------------------------------------------------|
| Automatic             | Α                   | The under-bench air conditioner regulates the interior temperature to<br>the set temperature by heating or cooling and controlling the<br>required blower speed.<br>Note: In "Automatic" mode the ( button, the + button and the –<br>button are deactivated.                                                            |
| Cooling               | *                   | The under-bench air conditioner cools the interior temperature to the<br>set temperature with specified blower settings.                                                                                                                                                                                                 |
| Heating               | -`ó                 | The under-bench air conditioner heats the interior temperature to the<br>set temperature with specified blower settings.                                                                                                                                                                                                 |
| Circulating air       | (}                  | The blower operates to circulate air without heating or cooling with<br>specified blower settings.                                                                                                                                                                                                                       |
| Dehumidification      | $\diamond$          | The under-bench air conditioner regulates the interior temperature to<br>the set temperature by heating or cooling and controlling the<br>required blower speed. In addition, the under-bench air conditioner<br>removes moisture from the air.<br><b>Note:</b> In "Dehumidification" mode the () button is deactivated. |

# 6 Operation

The under-bench air conditioner can be operated via the remote control.

Proceed as shown:

- Switching the under-bench air conditioner on and to standby: fig. 1, page 3
- Selecting the air conditioning mode: fig. 2, page 3
- Setting the blower speed manually: fig. 3, page 4
- Setting the temperature: fig. 4 , page 4
- Setting the switch-on timer: fig. 5, page 5
- Setting the switch-off timer: fig. 6, page 5
- Setting the switch-on and switch-off timer at the same time: fig. 7, page 6
- Canceling timer settings: fig. 8, page 6
- Activating the sleep function: fig. 9, page 7