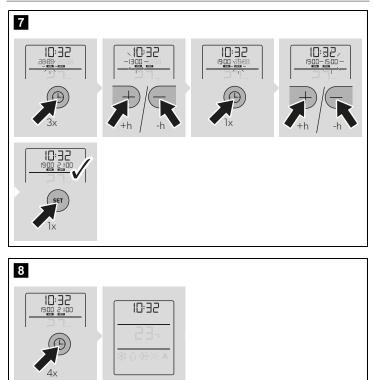

# 6 Operation

The under-bench air conditioner can be operated via the remote control.

Proceed as shown:

- Switching the under-bench air conditioner on and to standby: fig. 1, page 3
- Selecting the air conditioning mode: fig. 2, page 3
- Setting the blower speed manually: fig. 3, page 4
- Setting the temperature: fig. 4 , page 4
- Setting the switch-on timer: fig. 5, page 5
- Setting the switch-off timer: fig. 6, page 5
- Setting the switch-on and switch-off timer at the same time: fig. 7, page 6
- Canceling timer settings: fig. 8, page 6
- Activating the sleep function: fig. 9, page 7