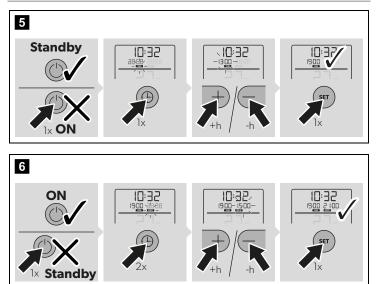

# 6 Operation

The under-bench air conditioner can be operated via the remote control.

Proceed as shown:

- Switching the under-bench air conditioner on and to standby: fig. 1, page 3
- Selecting the air conditioning mode: fig. 2, page 3
- Setting the blower speed manually: fig. 3, page 4
- Setting the temperature: fig. 4 , page 4
- Setting the switch-on timer: fig. 5, page 5
- Setting the switch-off timer: fig. 6, page 5
- Setting the switch-on and switch-off timer at the same time: fig. 7, page 6
- Canceling timer settings: fig. 8, page 6
- Activating the sleep function: fig. 9, page 7