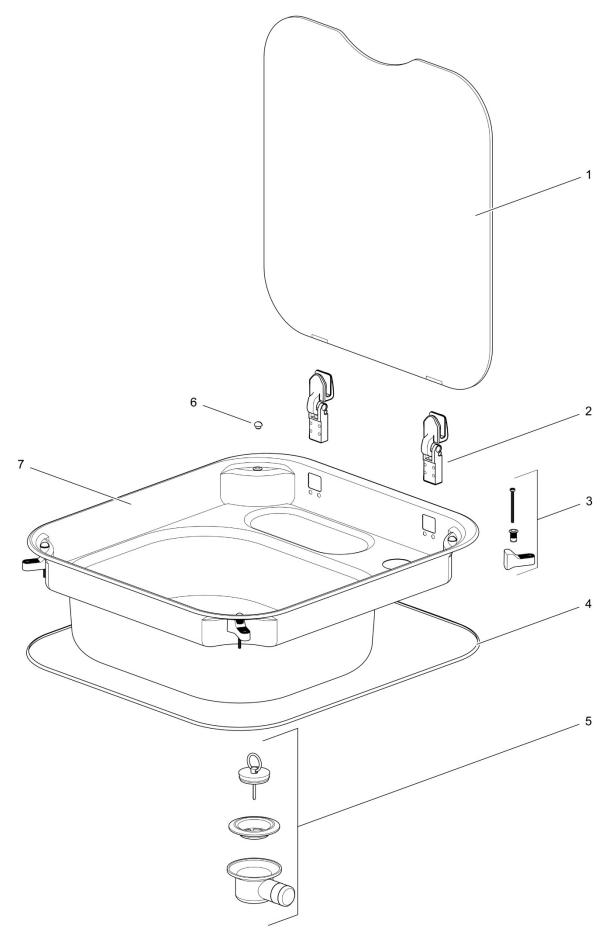

|   |                                                                       | Spare part<br>number | Spare part<br>number | Colours<br>available |
|---|-----------------------------------------------------------------------|----------------------|----------------------|----------------------|
| 1 | Glass lid                                                             |                      |                      |                      |
|   | Black                                                                 | SSPA0229             |                      |                      |
|   | Smoked                                                                | SSPA1753             |                      |                      |
|   | Chequer printed                                                       | SSPA1752             |                      |                      |
| 2 | Lid hinges (pair)                                                     | SSPA0010             |                      |                      |
| 3 | Worktop fixing kit (full set including bump stops)                    | SSPA0025             |                      |                      |
| 4 | Bezel                                                                 |                      |                      |                      |
|   | Standard                                                              | SSPA0073             |                      |                      |
|   | Self-adhesive                                                         | SSPA0817             |                      |                      |
| 5 | Waste trap and plug                                                   |                      |                      |                      |
|   | 39mm hole, integrated plug                                            | SSPA0035             |                      |                      |
|   | 44mm hole, rubber plug                                                | SSPA0033             |                      |                      |
| 6 | Bump stops (set)                                                      | SSPA0040             |                      |                      |
| 7 | Complete bowl with black lid and 39mm waste trap with integrated plug | SBL3450-SP           |                      |                      |