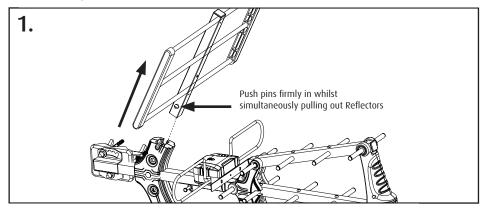

### Disassembly







### Digital & HD reception:

Reception of digital terrestrial TV (DTT) signals is subject to:

- Use with a DTT set top box or TV with integrated digital tuner/receiver
- 2. Satisfactory signal quality from DTT transmitter

To receive terrestrial HD channels you will require the following:

- 1. An HD ready TV
- 2. Freeview HD receiver or TV with integrated Freeview HD tuner/receiver
- 3. HD signals must be transmitted in your local area. Visit www.freeview.co.uk for more information.

- > Before starting installation check structure is sound and check for hidden electrical wiring or plumbing.
- > Ensure cable is correctly routed before fixing into position, taking care not to over tighten cable clips.
- > This product may contain small parts keep out of reach of children.



# **Ass