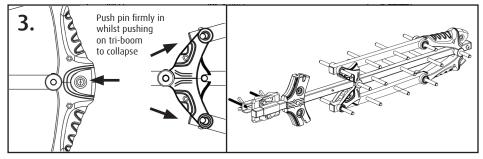

### Disassembly







### Digital & HD reception:

Reception of digital terrestrial TV (DTT) signals is subject to:

- Use with a DTT set top box or TV with integrated digital tuner/receiver
- 2. Satisfactory signal quality from DTT transmitter

To receive terrestrial HD channels you will require the following:

- 1. An HD ready TV
- 2. Freeview HD receiver or TV with integrated Freeview HD tuner/receiver
- 3. HD signals must be transmitted in your local area. Visit www.freeview.co.uk for more information.

- > Before starting installation check structure is sound and check for hidden electrical wiring or plumbing.
- > Ensure cable is correctly routed before fixing into position, taking care not to over tighten cable clips.
- > This product may contain small parts keep out of reach of children.



# **Assembl