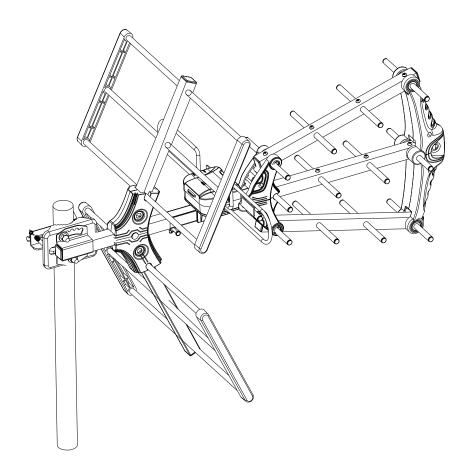

reception:

Reception of digital terrestrial TV (DTT) signals is subject to:

- Use with a DTT set top box or TV with integrated digital tuner/receiver
- 2. Satisfactory signal quality from DTT transmitter

To receive terrestrial HD channels you will require the following:

- 1. An HD ready TV
- 2. Freeview HD receiver or TV with integrated Freeview HD tuner/receiver
- 3. HD signals must be transmitted in your local area. Visit www.freeview.co.uk for more information.

- > Before starting installation check structure is sound and check for hidden electrical wiring or plumbing.
- > Ensure cable is correctly routed before fixing into position, taking care not to over tighten cable clips.
- > This product may contain small parts keep out of reach of children.



# **Assembly instructions**



Model:

# MXL052 Compact Tri-Boom Mobile TV Aerial

Contact:

Helpline: +44 (0)1553 811000 support@maxview.co.uk Email: Web: www.maxview.co.uk

Maxview reserve the right to change specifications without prior notice 9111205/L Iss1

## Assembly