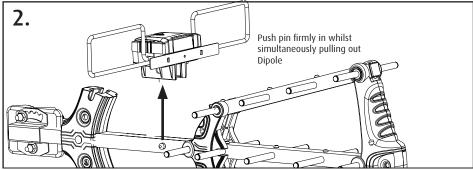

### Disassembly







### Digital & HD reception:

Reception of digital terrestrial TV (DTT) signals is subject to:

- Use with a DTT set top box or TV with integrated digital tuner/receiver
- 2. Satisfactory signal quality from DTT transmitter

To receive terrestrial HD channels you will require the following:

- 1. An HD ready TV
- 2. Freeview HD receiver or TV with integrated Freeview HD tuner/receiver
- 3. HD signals must be transmitted in your local area. Visit www.freeview.co.uk for more information.

- > Before starting installation check structure is sound and check for hidden electrical wiring or plumbing.
- > Ensure cable is correctly routed before fixing into position, taking care not to over tighten cable clips.
- > This product may contain small parts keep out of reach of children.



# **Assem