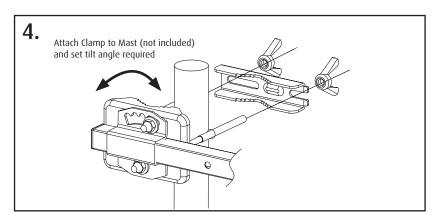

equire the following:

- 1. An HD ready TV
- 2. Freeview HD receiver or TV with integrated Freeview HD tuner/receiver
- 3. HD signals must be transmitted in your local area. Visit www.freeview.co.uk for more information.

- > Before starting installation check structure is sound and check for hidden electrical wiring or plumbing.
- > Ensure cable is correctly routed before fixing into position, taking care not to over tighten cable clips.
- > This product may contain small parts keep out of reach of children.



# **Assembly instructions**



Model:

# MXL052 Compact Tri-Boom Mobile TV Aerial

Contact:

Helpline: +44 (0)1553 811000 support@maxview.co.uk Email: Web: www.maxview.co.uk

Maxview reserve the right to change specifications without prior notice 9111205/L Iss1

## Assembly