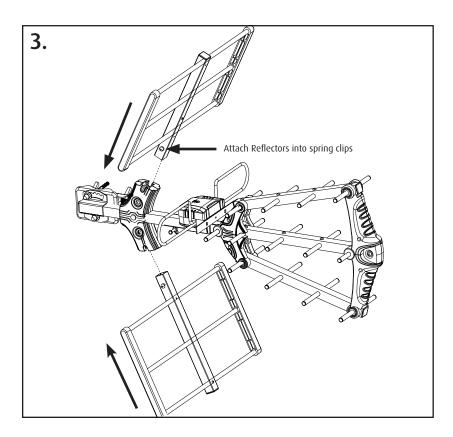

require the following:

- 1. An HD ready TV
- 2. Freeview HD receiver or TV with integrated Freeview HD tuner/receiver
- 3. HD signals must be transmitted in your local area. Visit www.freeview.co.uk for more information.

- > Before starting installation check structure is sound and check for hidden electrical wiring or plumbing.
- > Ensure cable is correctly routed before fixing into position, taking care not to over tighten cable clips.
- > This product may contain small parts keep out of reach of children.



# **Assembly instructions**



Model:

# MXL052 Compact Tri-Boom Mobile TV Aerial

Contact:

Helpline: +44 (0)1553 811000 support@maxview.co.uk Email: Web: www.maxview.co.uk

Maxview reserve the right to change specifications without prior notice 9111205/L Iss1

## Assembly