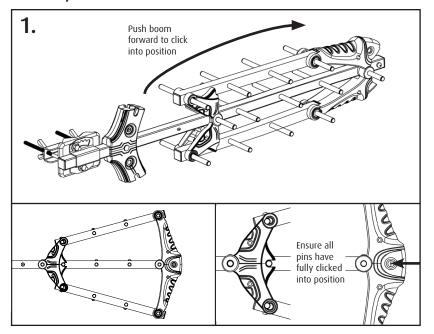

will require the following:

- 1. An HD ready TV
- 2. Freeview HD receiver or TV with integrated Freeview HD tuner/receiver
- 3. HD signals must be transmitted in your local area. Visit www.freeview.co.uk for more information.

- > Before starting installation check structure is sound and check for hidden electrical wiring or plumbing.
- > Ensure cable is correctly routed before fixing into position, taking care not to over tighten cable clips.
- > This product may contain small parts keep out of reach of children.



# **Assembly instructions**



Model:

# MXL052 Compact Tri-Boom Mobile TV Aerial

Contact:

Helpline: +44 (0)1553 811000 support@maxview.co.uk Email: Web: www.maxview.co.uk

Maxview reserve the right to change specifications without prior notice 9111205/L Iss1

## Assembly