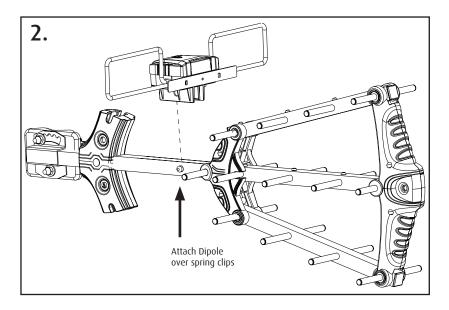

ll require the following:

- 1. An HD ready TV
- 2. Freeview HD receiver or TV with integrated Freeview HD tuner/receiver
- 3. HD signals must be transmitted in your local area. Visit www.freeview.co.uk for more information.

- > Before starting installation check structure is sound and check for hidden electrical wiring or plumbing.
- > Ensure cable is correctly routed before fixing into position, taking care not to over tighten cable clips.
- > This product may contain small parts keep out of reach of children.



# **Assembly instructions**



Model:

# MXL052 Compact Tri-Boom Mobile TV Aerial

Contact:

Helpline: +44 (0)1553 811000 support@maxview.co.uk Email: Web: www.maxview.co.uk

Maxview reserve the right to change specifications without prior notice 9111205/L Iss1

## Assembly