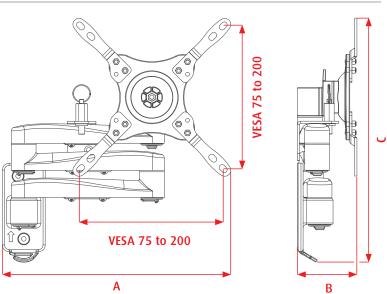

#### Main Features

**Screen Size** Fits TV screen sizes from 13" to 40".

**High Quality, Durable and Robust Construction** Designed to hold TV's up to 15kg.

**Compatibility** Supports VESA mount sizes from 75 x 75 to 200 x 200.

#### Dimensions

| A: Max Width:          | 320mm                  |
|------------------------|------------------------|
| B: Distance From Wall: | Min: 85mm - Max: 622mm |
| C: Max Height:         | 342mm                  |