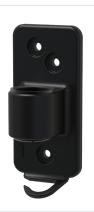

#### Arm Lock

Spring loaded locking catch locks arm securely to ensure safety for travel.

## M7441/PLATE - TV Wall Mount and catch lock

## For use as an additional Mounting Plate with OMP M7441

Enables you to have additional fixing point in another room or position in your mobile vehicle. Includes additional Arm Lock.

Transfer your current OMP M7441 Bracket with your TV.