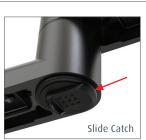

#### Quick Release Universal Cantilever Arms

3 arms included as standard allowing universal fitting to suit your application.

Spring loaded catch for quick and easy arm removal