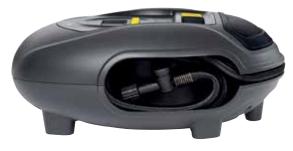

## **RTC500 Time Saver Digital Tyre Inflator**

## • Inflates a tyre in 3 minutes\*

Programmable digital gauge

That automatically stops at the set pressure and remembers pressure until next time. Measures in PSI, BAR and kPA

- Large W40 x H20mm digital screen measures in PSI, BAR, kPA
- Flexible air hose with easy access storage compartment Specifically designed to reduce kinks. Screw stem valve connector helps reach awkwardly placed tyre valves
- Tyre deflation valve quickly releases unwanted pressure
- Fitted with 3.3m power cable and fused 12V DC power plug To help you reach all around the vehicle
- Valve cap storage compartment For safe keeping when inflating
- Flat design and directional white LED light Gives you maximum stability and illumination where you need it
- Large On/Off button For easy use with dirty/greasy hands or in poor lighting conditions
- Complete with 3 piece adaptor kit For bikes, air beds and other inflatables
- Complete with handy storage case