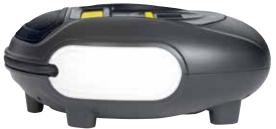

## • Inflates a tyre in 3 minutes\*

Programmable digital gauge

That automatically stops at the set pressure and remembers pressure until next time. Measures in PSI, BAR and kPA

- Large W40 x H20mm digital screen measures in PSI, BAR, kPA
- Flexible air hose with easy access storage compartment Specifically designed to reduce kinks. Screw stem valve connector helps reach awkwardly placed tyre valves
- Tyre deflation valve quickly releases unwanted pressure
- Fitted with 3.3m power cable and fused 12V DC power plug To help you reach all around the vehicle
- Valve cap storage compartment For safe keeping when inflating
- Flat design and directional white LED light Gives you maximum stability and illumination where you need it
- Large On/Off button For easy use with dirty/greasy hands or in poor lighting conditions
- Complete with 3 piece adaptor kit For bikes, air beds and other inflatables
- Complete with handy storage case