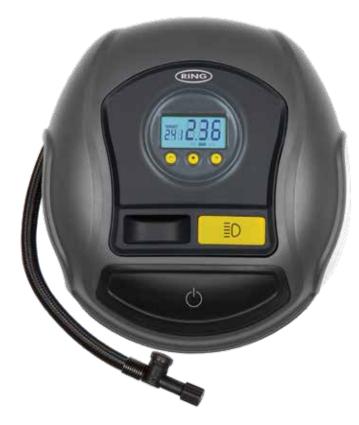

## **RTC500 Time Saver Digital Tyre Inflator**

## • Inflates a tyre in 3 minutes\*

Programmable digital gauge

That automatically stops at the set pressure and remembers pressure until next time. Measures in PSI, BAR and kPA

- Large W40 x H20mm digital screen measures in PSI, BAR, kPA
- Flexible air hose with easy access storage compartment Specifically designed to reduce kinks. Screw stem valve connector helps reach awkwardly placed tyre valves
- Tyre deflation valve quickly releases unwanted pressure
- Fitted with 3.3m power cable and fused 12V DC power plug To help you reach all around the vehicle
- Valve cap storage compartment For safe keeping when inflating
- Flat design and directional white LED light Gives you maximum stability and illumination where you need it
- Large On/Off button For easy use with dirty/greasy hands or in poor lighting conditions
- Complete with 3 piece adaptor kit For bikes, air beds and other inflatables
- Complete with handy storage case