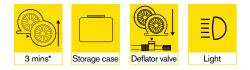

## • Inflates a tyre in 3 minutes\*

Programmable digital gauge

That automatically stops at the set pressure and remembers pressure until next time. Measures in PSI, BAR and kPA

- Large W40 x H20mm digital screen measures in PSI, BAR, kPA
- Flexible air hose with easy access storage compartment Specifically designed to reduce kinks. Screw stem valve connector helps reach awkwardly placed tyre valves
- Tyre deflation valve quickly releases unwanted pressure
- Fitted with 3.3m power cable and fused 12V DC power plug To help you reach all around the vehicle
- Valve cap storage compartment For safe keeping when inflating
- Flat design and directional white LED light Gives you maximum stability and illumination where you need it
- Large On/Off button For easy use with dirty/greasy hands or in poor lighting conditions
- Complete with 3 piece adaptor kit For bikes, air beds and other inflatables
- Complete with handy storage case

\*Approx based on inflating a 13" tyre to 35PSI