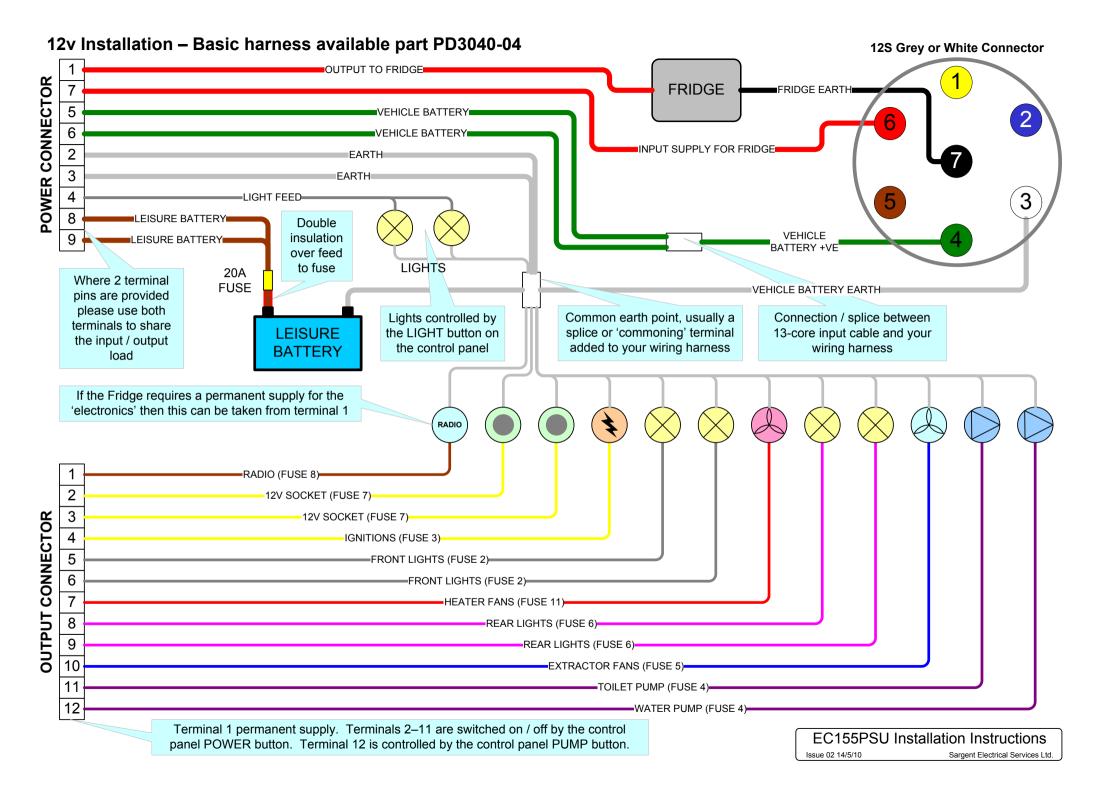

## 230v Installation - Basic harness available part PD3041-04 **EARTH BOND** BOND CABLE, CONNECT 4mm FLEX TO CHASSIS AND TO **GAS PIPE IF FITTED** Use one continuous piece of cable, do not cut at terminal Terminal 1 not used 230V INPUT 2 **HOOK-UP** 3 2.5mm FLEX **INPUT** SOCKET FEED TO FRIDGE 2 1.5mm FLEX FROM 6A MCB 3 3 230V OUTPUT 4 **FEED TO HEATER** 15.mm FLEX 5 FROM 10A MCB 2 6 FEED TO SOCKETS 1.5mm FLEX 8 FROM 10A MCB 1 9 230v output connectors 1 & 2 are wired identical, you can use either connector or both depending on you wiring requirements **FEED TO BOILER** 2 1.5mm FLEX FROM 6A MCB 3 3 230V OUTPUT 4 FEED TO EXTRA SOCKETS 5 15.mm FLEX FROM 10A MCB 2 6 FEED TO SOCKETS 8 1.5mm FLEX FROM 10A MCB 1 9 EC155PSU Installation Instructions **Basic Mains Connections** Issue 02 14/5/10