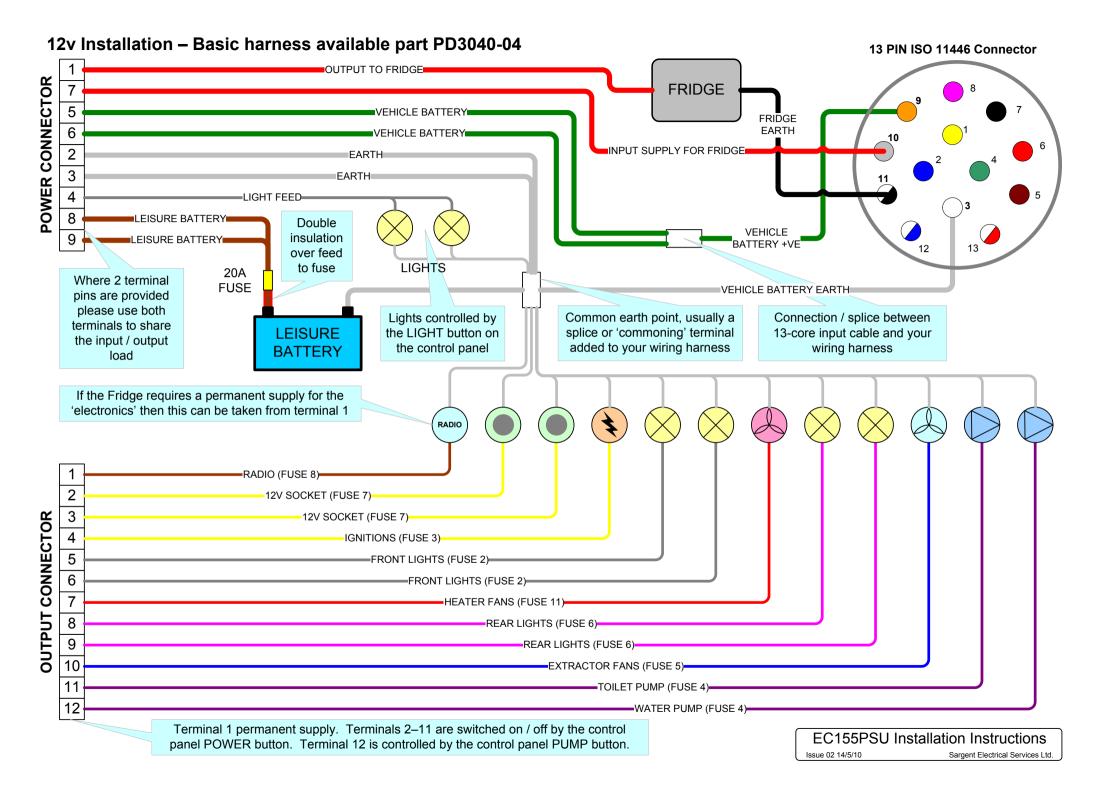

## 230v Installation - Basic harness available part PD3041-04 **EARTH BOND** BOND CABLE, CONNECT 4mm FLEX TO CHASSIS AND TO **GAS PIPE IF FITTED** Use one continuous piece of cable, do not cut at terminal Terminal 1 not used 230V INPUT 2 **HOOK-UP** 3 2.5mm FLEX **INPUT** SOCKET FEED TO FRIDGE 2 1.5mm FLEX FROM 6A MCB 3 3 230V OUTPUT 4 **FEED TO HEATER** 15.mm FLEX 5 FROM 10A MCB 2 6 FEED TO SOCKETS 1.5mm FLEX 8 FROM 10A MCB 1 9 230v output connectors 1 & 2 are wired identical, you can use either connector or both depending on you wiring requirements **FEED TO BOILER** 2 1.5mm FLEX FROM 6A MCB 3 3 230V OUTPUT 4 FEED TO EXTRA SOCKETS 5 15.mm FLEX FROM 10A MCB 2 6 FEED TO SOCKETS 8 1.5mm FLEX FROM 10A MCB 1 9 EC155PSU Installation Instructions **Basic Mains Connections** Issue 02 14/5/