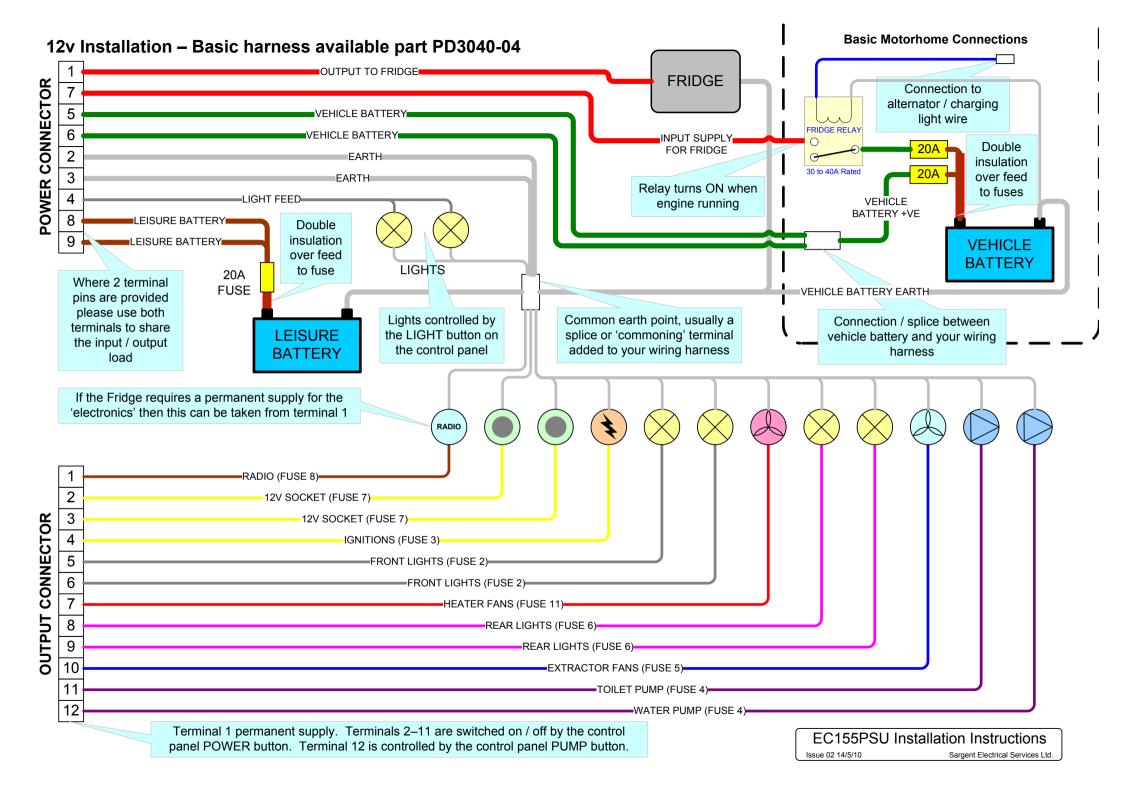

## 230v Installation - Basic harness available part PD3041-04 **EARTH BOND** BOND CABLE, CONNECT 4mm FLEX TO CHASSIS AND TO **GAS PIPE IF FITTED** Use one continuous piece of cable, do not cut at terminal Terminal 1 not used 230V INPUT 2 **HOOK-UP** 3 2.5mm FLEX **INPUT** SOCKET FEED TO FRIDGE 2 1.5mm FLEX FROM 6A MCB 3 3 230V OUTPUT 4 **FEED TO HEATER** 15.mm FLEX 5 FROM 10A MCB 2 6 FEED TO SOCKETS 1.5mm FLEX 8 FROM 10A MCB 1 9 230v output connectors 1 & 2 are wired identical, you can use either connector or both depending on you wiring requirements **FEED TO BOILER** 2 1.5mm FLEX FROM 6A MCB 3 3 230V OUTPUT 4 FEED TO EXTRA SOCKETS 5 15.mm FLEX FROM 10A MCB 2 6 FEED TO SOCKETS 8 1.5mm FLEX FROM 10A MCB 1 9 EC155PSU Installation Instructions **Basic Mains Connections** Issue 02 14/5/10 S