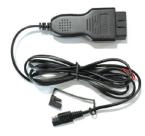

# SOLAR POWER POWER CABLE

- Connects your solar panel to your battery via the vehicle's OBDII port.
- Provides a permanently 'On' link between a solar panel and your battery for long term battery maintenance.
- More efficient connection than by 12V socket
- Long 2m cable for eas access to OBDII port

#### **Specifications**

| Product Code | RSPOBDN       |
|--------------|---------------|
| Voltage      | 12V           |
| Cable Length | 2M            |
| Weight       | 0.13Kg        |
| Barcode      | 5055175251899 |