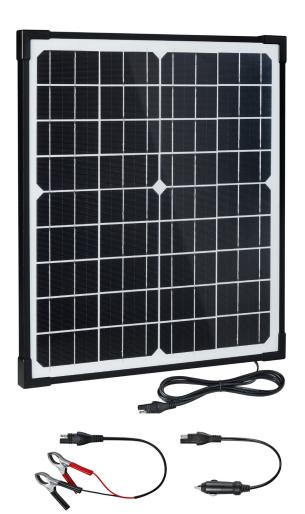

## 20W SOLAR BATTERY MAINTAINER

#### **Features**

- Automotive batteries naturally discharge when not in use.
   Solar Battery Maintainers offer an ideal free, low carbon, environmentally friendly solution for maintaining the vehicle battery when not in use.
- Modern vehicles have a small but constant battery drain.
   They can have up to 30 on board computers such as alarm systems, immobilisers and lock monitoring. These consume valuable electricity from the vehicle and if the vehicle has little use the battery can become discharged.
- Mono crystalline solar panel construction.
- · Battery life is shortened if it is not kept charged.
- · Offers peace of mind that the vehicle will start

#### **Specifications**

| Product Code              | RSP2000          |
|---------------------------|------------------|
| Power Rating (Pmax)       | 20W              |
| Voltage (@ Pmax)          | 18V              |
| Current (@ Pmax)          | 1.11A            |
| Battery Voltage (nominal) | 12V              |
| Waterproof & Dust Rating  | IP65             |
| Cable Length              | 3m               |
| Weight                    | 1.768 Kg         |
| Dimensions                | 351 x 410 x 18mm |
| Barcode                   | 5055175251882    |